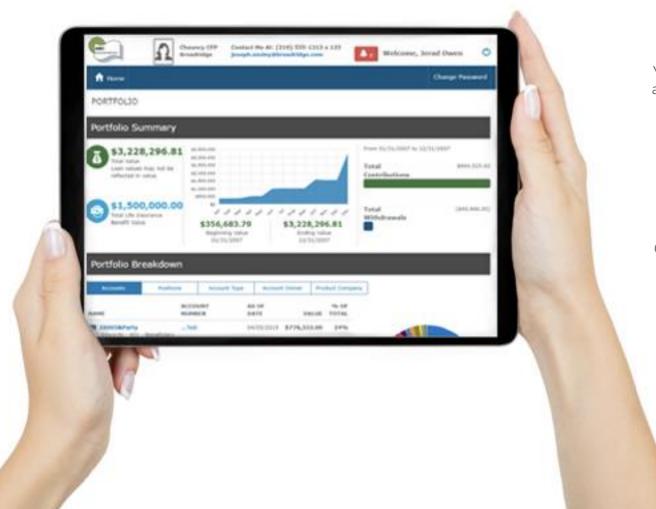

## THE CLIENT ACCESS SITE HAS BEEN COMPLETELY REDESIGNED TO PRESENT INFORMATION MORE CLEARLY, MORE VISUALLY, AND IN A TABLET-FRIENDLY RESPONSIVE DESIGN.

#### **Consolidated View**

Your clients will be able to view their assets, benefits, reports, files, etc.

### **Change in Value**

Clients will be able to view the change in value over time for up to five (5) years for their accounts and portfolios

#### **Insurance Data\***

Your clients will be able to view both assets AND benefits when the DTCC-IPS insurance data is available

#### **Notifications**

Clients will be notified at login when new reports or files are able to view and/or download